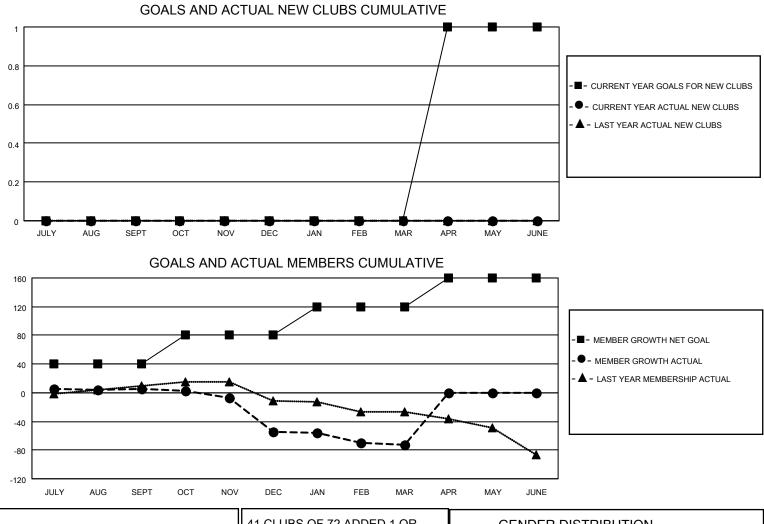

## LOCATION AUSTRALIA

District 201Q3

Results as of: 3/31/2022

| Clubs                 |               |           |               | Members               |                         |                         |                                                    |
|-----------------------|---------------|-----------|---------------|-----------------------|-------------------------|-------------------------|----------------------------------------------------|
| RESULTS FOR 2021-2022 |               |           |               | RESULTS FOR 2021-2022 |                         |                         |                                                    |
| QUARTER               | NEW CLUB GOAL | NEW CLUBS | DROPPED CLUBS | QUARTER               | IBER GROWTH NET<br>GOAL | MEMBER GROWTH<br>ACTUAL | DROPPED<br>MEMBERS ACTUAL<br>(including transfers) |
| JULY/AUG/SEPT         | 0             | 0         | 1             | JULY/AUG/SEPT         | 40                      | 44                      | 32                                                 |
| OCT/NOV/DEC           | 0             | 0         | 0             | OCT/NOV/DEC           | 40                      | 41                      | 86                                                 |
| JAN/FEB/MAR           | 0             | 0         | 2             | JAN/FEB/MAR           | 40                      | 40                      | 47                                                 |
| APR/MAY/JUNE          | 1             | 0         | 0             | APR/MAY/JUNE          | 40                      | 0                       | 0                                                  |